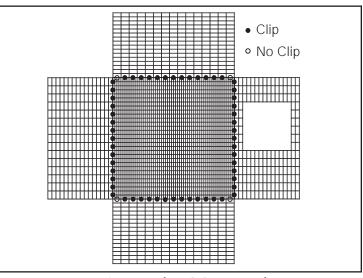

#### **Assembly Instructions:**

- 1. Lay out the hutch panels as shown in Figures 2 4. Use the illustration that matches your model hutch. You can put the door on the right or left side of the front of the hutch.
- Fasten a clip at each ●. Do not put clips where appears.
  NOTE: You do not need to be exact in placing the clips.
- 3. Raise two panels so that they meet at the corner. Fasten clips at each shown in Figure 5. Repeat for the other corners.
- **4.** Attach the door on the **inside** of the hutch using clips at each shown in Figure 6.
- **5.** Attach the spring and door latch as shown in Figure 6.
- **6.** Slide the vinyl door guards over the edge of the door opening.

Figure 1

Figure 2 (Model AH2424)

Figure 3 (Model AH3030)

Figure 4 (Model AH3036)

Figure 5

Figure 6

Figure 7 (Model AH2424 Top Panel)

Figure 8 (Model AH3030 Top Panel)