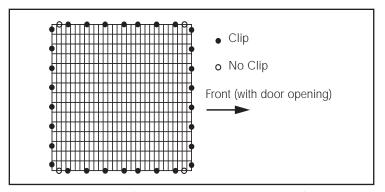

#### **Assembly Instructions:**

- 1. Lay out the hutch panels as shown in Figures 2 4. Use the illustration that matches your model hutch. You can put the door on the right or left side of the front of the hutch.
- Fasten a clip at each ●. Do not put clips where appears.
  NOTE: You do not need to be exact in placing the clips.
- 3. Raise two panels so that they meet at the corner. Fasten clips at each shown in Figure 5. Repeat for the other corners.
- **4.** Attach the door on the **inside** of the hutch using clips at each shown in Figure 6.
- **5.** Attach the spring and door latch as shown in Figure 6.
- **6.** Slide the vinyl door guards over the edge of the door opening.

Figure 1

Figure 2 (Model AH2424)

Figure 3 (Model AH3030)

Figure 4 (Model AH3036)

Figure 5

Figure 6

Figure 7 (Model AH2424 Top Panel)

Figure 8 (Model AH3030 Top Panel)