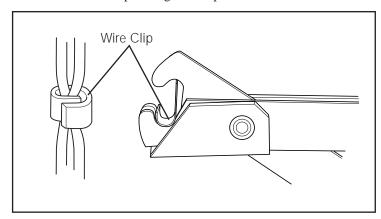

# **Tools Required:**

1 ACP2 Wire Clip Pliers. See instructions below.

**NOTE:** Ordinary pliers do not work -- they will mash rather than curl the clip around the wire.

# Using the ACP2 Wire Clip Pliers:

- 1. Place ACC1 Wire Cage Clip in the pliers.
- 2. Position clip next to wires to be fastened.
- **3.** Close the pliers to form clips around wires

**CAUTION:** Avoid pinching skin in pliers.