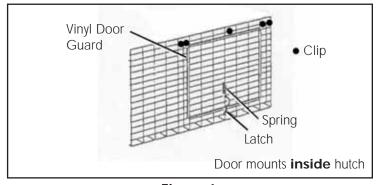

#### **Assembly Instructions:**

- 1. Lay out the hutch panels as shown in Figures 2 4. Use the illustration that matches your model hutch. You can put the door on the right or left side of the front of the hutch.
- Fasten a clip at each ●. Do not put clips where appears.
  NOTE: You do not need to be exact in placing the clips.
- 3. Raise two panels so that they meet at the corner. Fasten clips at each shown in Figure 5. Repeat for the other corners.
- **4.** Attach the door on the **inside** of the hutch using clips at each shown in Figure 6.
- **5.** Attach the spring and door latch as shown in Figure 6.
- **6.** Slide the vinyl door guards over the edge of the door opening.

Figure 1

Figure 2 (Model AH2424)

Figure 3 (Model AH3030)

Figure 4 (Model AH3036)

Figure 5

Figure 6

Figure 7 (Model AH2424 Top Panel)

Figure 8 (Model AH3030 Top Panel)