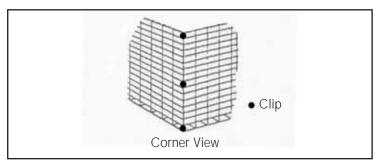

#### **Assembly Instructions:**

- 1. Lay out the hutch panels as shown in Figures 2 4. Use the illustration that matches your model hutch. You can put the door on the right or left side of the front of the hutch.
- Fasten a clip at each ●. Do not put clips where appears.
  NOTE: You do not need to be exact in placing the clips.
- 3. Raise two panels so that they meet at the corner. Fasten clips at each shown in Figure 5. Repeat for the other corners.
- **4.** Attach the door on the **inside** of the hutch using clips at each shown in Figure 6.
- **5.** Attach the spring and door latch as shown in Figure 6.
- **6.** Slide the vinyl door guards over the edge of the door opening.

Figure 1

Figure 2 (Model AH2424)

Figure 3 (Model AH3030)

Figure 4 (Model AH3036)

Figure 5

Figure 6

Figure 7 (Model AH2424 Top Panel)

Figure 8 (Model AH3030 Top Panel)