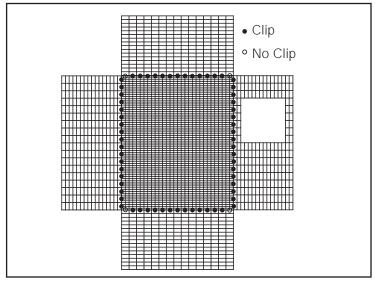

#### **Assembly Instructions:**

- 1. Lay out the hutch panels as shown in Figures 2 4. Use the illustration that matches your model hutch. You can put the door on the right or left side of the front of the hutch.
- Fasten a clip at each ●. Do not put clips where appears.
  NOTE: You do not need to be exact in placing the clips.
- 3. Raise two panels so that they meet at the corner. Fasten clips at each shown in Figure 5. Repeat for the other corners.
- **4.** Attach the door on the **inside** of the hutch using clips at each shown in Figure 6.
- **5.** Attach the spring and door latch as shown in Figure 6.
- **6.** Slide the vinyl door guards over the edge of the door opening.

Figure 1

Figure 2 (Model AH2424)

Figure 3 (Model AH3030)

Figure 4 (Model AH3036)

Figure 5

Figure 6

Figure 7 (Model AH2424 Top Panel)

Figure 8 (Model AH3030 Top Panel)