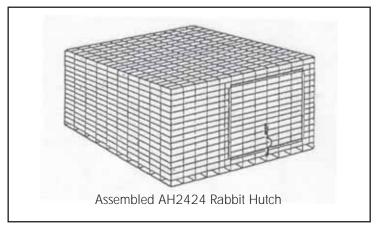

# AH2424, AH3030, and AH3036 Rabbit Hutch

#### **Assembly Instructions:**

- 1. Lay out the hutch panels as shown in Figures 2 4. Use the illustration that matches your model hutch. You can put the door on the right or left side of the front of the hutch.
- Fasten a clip at each ●. Do not put clips where appears.
  NOTE: You do not need to be exact in placing the clips.
- 3. Raise two panels so that they meet at the corner. Fasten clips at each shown in Figure 5. Repeat for the other corners.
- **4.** Attach the door on the **inside** of the hutch using clips at each shown in Figure 6.
- **5.** Attach the spring and door latch as shown in Figure 6.
- **6.** Slide the vinyl door guards over the edge of the door opening.