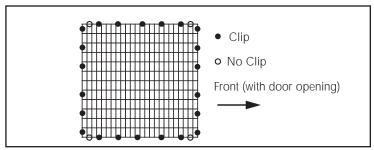

#### **Assembly Instructions:**

- 1. Lay out the hutch panels as shown in Figures 2 4. Use the illustration that matches your model hutch. You can put the door on the right or left side of the front of the hutch.
- Fasten a clip at each ●. Do not put clips where appears.
  NOTE: You do not need to be exact in placing the clips.
- 3. Raise two panels so that they meet at the corner. Fasten clips at each shown in Figure 5. Repeat for the other corners.
- **4.** Attach the door on the **inside** of the hutch using clips at each shown in Figure 6.
- **5.** Attach the spring and door latch as shown in Figure 6.
- **6.** Slide the vinyl door guards over the edge of the door opening.

Figure 1

Figure 2 (Model AH2424)

Figure 3 (Model AH3030)

Figure 4 (Model AH3036)

Figure 5

Figure 6

Figure 7 (Model AH2424 Top Panel)

Figure 8 (Model AH3030 Top Panel)