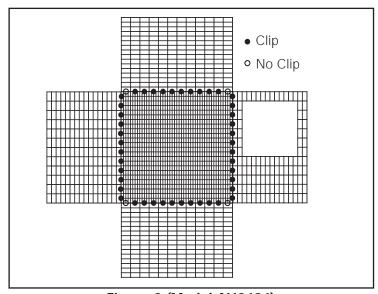

#### **Assembly Instructions:**

- 1. Lay out the hutch panels as shown in Figures 2 4. Use the illustration that matches your model hutch. You can put the door on the right or left side of the front of the hutch.
- Fasten a clip at each ●. Do not put clips where appears.
  NOTE: You do not need to be exact in placing the clips.
- 3. Raise two panels so that they meet at the corner. Fasten clips at each shown in Figure 5. Repeat for the other corners.
- **4.** Attach the door on the **inside** of the hutch using clips at each shown in Figure 6.
- **5.** Attach the spring and door latch as shown in Figure 6.
- **6.** Slide the vinyl door guards over the edge of the door opening.

Figure 1

Figure 2 (Model AH2424)

Figure 3 (Model AH3030)

Figure 4 (Model AH3036)

Figure 5

Figure 6

Figure 7 (Model AH2424 Top Panel)

Figure 8 (Model AH3030 Top Panel)