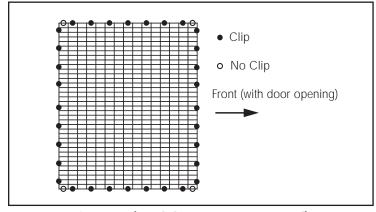

#### **Assembly Instructions:**

- 1. Lay out the hutch panels as shown in Figures 2 4. Use the illustration that matches your model hutch. You can put the door on the right or left side of the front of the hutch.
- Fasten a clip at each ●. Do not put clips where appears.
  NOTE: You do not need to be exact in placing the clips.
- 3. Raise two panels so that they meet at the corner. Fasten clips at each shown in Figure 5. Repeat for the other corners.
- **4.** Attach the door on the **inside** of the hutch using clips at each shown in Figure 6.
- **5.** Attach the spring and door latch as shown in Figure 6.
- **6.** Slide the vinyl door guards over the edge of the door opening.

Figure 1

Figure 2 (Model AH2424)

Figure 3 (Model AH3030)

Figure 4 (Model AH3036)

Figure 5

Figure 6

Figure 7 (Model AH2424 Top Panel)

Figure 8 (Model AH3030 Top Panel)