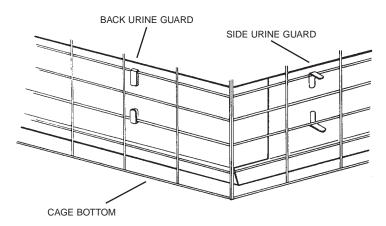

### Each Urine Guard Kit Contains (see Fig. 1)

2 ......Side Urine Guards
1 .....Back Urine Guards

Step 1: Lift tabs on all three Urine Guards, as illustrated on side Urine Guard( see fig. 2)

Step 2: Install Back Urine Guard inside cage. Back Urine Guards have bends at each end (see fig. 2). Bend tabs back over wire.

Step 3: Install Side Urine Guards. Side Urine Guards are the two that are identical (see fig. 1). Bend tabs back over wire.

Figure 1

Figure 2