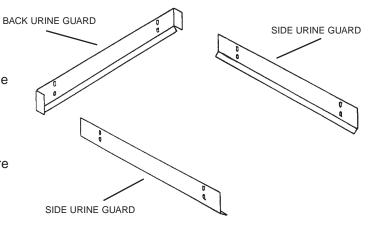

### Each Urine Guard Kit Contains (see Fig. 1)

2 ......Side Urine Guards
1 .....Back Urine Guards

Step 1: Lift tabs on all three Urine Guards, as illustrated on side Urine Guard( see fig. 2)

Step 2: Install Back Urine Guard inside cage. Back Urine Guards have bends at each end (see fig. 2). Bend tabs back over wire.

Step 3: Install Side Urine Guards. Side Urine Guards are the two that are identical (see fig. 1). Bend tabs back over wire.

Figure 1

Figure 2