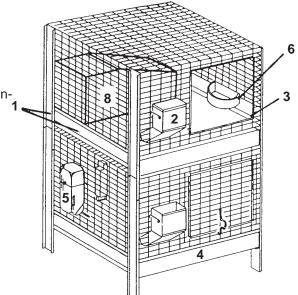

#### 1) FRAMEKITS

Model AHFK24 Frame Kit (used for: Model AH2424)

Model AHFK30 FrameKit (used for: Model AH3030 and Model AH3036 Rabbit Hutches)

By using rabbit hutch frame kits, you can stack rabbit hutch up to 4 high to conserve space. You can also use a frame kit and dropping pan to provide convenient storage space under hutch (See Rabbit Hutch Assembly Diagram).

#### 2) SMALL ANIMAL FEEDERS

Feeders are available in 3", 5" and 7" lengths with metal or sifter bottoms.

They are also available with or without lids.

Feeders allow convenient filling from outside the hutch. Cut wire the same width of feeder as shown in figure 2. Insert feeder trough into hutch and hook to hutch wire.

#### 3) URINE GUARDS

AUG2424 Urine Guard Kit (used for AH2424 Rabbit Hutch) AUG3030 Urine Guard Kit (used for AH3030 Rabbit Hutch) AUG3036 Urine Guard Kit (used for AH3036 Rabbit Hutch)

Urine guards hook over the wire inside the hutch on the back and side panels to deflect urine into dropping pan for better sanitation (See Rabbit Hutch Assembly Diagram).

#### 4) DROPPING PANS

ADP2424 Dropping Pan (used for AH2424 Rabbit Hutch) ADP3030 Dropping Pan (used for AH3030 Rabbit Hutch) ADP3036 Dropping Pan (used for AH3036 Rabbit Hutch)

Dropping pans slide under the hutch to catch the waste from rabbit (See Rabbit Hutch Assembly Diagram).

#### 5) SMALL ANIMAL WATER BOTTLES

AW8 8 oz., AW16 16 oz. and AW32 32 oz. Little Giant Water Bottles fasten easily to outside of cage (See Rabbit Hutch Assembly Diagram).

#### 6) ACU5 CAGE CUP

Cup is fastened to inside of cage with tabs on back of cup (See Rabbit Hutch Assembly Diagram).

#### 8) ANIMAL NEST

AN1 Animal Nest

Nest boxes are used for new born litters. (See Rabbit Hutch Assembly Diagram).

# RABBIT HUTCH ASSEMBLY DIAGRAM