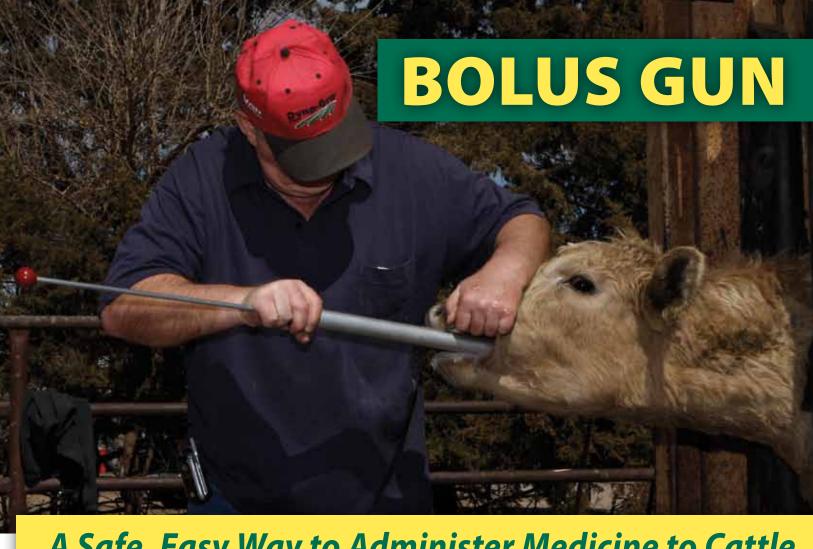

## A Safe, Easy Way to Administer Medicine to Cattle

• Holds up to abuse – won't get sharp edges which can harm animals

• Economical option to administer multiple boluses simultaneously

• Helps eliminate coughing and spitting out

• Rounded lead edge for easy insertion

• Holds up to five 1 pound boluses

• Made of aluminum

Industrial quality

• For all size cattle

www.springermagrath.com 800-445-9254

| Item # | Description | UPC          | Item Dims.<br>L x W x H (in.) | Product<br>Wt. (lbs) | Cubic<br>Feet |
|--------|-------------|--------------|-------------------------------|----------------------|---------------|
| 480NBG | BOLUS GUN   | 659276912137 | 21.5 x 2.25 x 2.25            | 0.74                 | 0.063         |