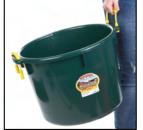

## Helps you handle cleanup jobs with ease

- Tub for moving soiled bedding, manure, and other materials
- Molded handle is 2X stronger than rope
- High-density polyethylene tub holds 40 quarts (10 gallons)
- Tub fits perfectly on the Little Giant® Multi-Purpose Muck Cart (Item No. CA500, sold separately)
- Available in 9 colors including: red, blue, green, black, hot pink, orange, lime green, and berry blue