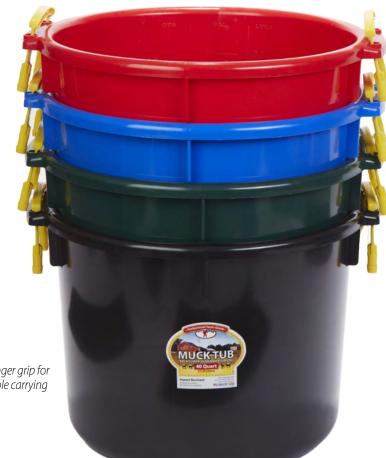

## 40 QUART MUCKTUBS

## Helps you handle cleanup jobs with ease

- Tub for moving soiled bedding, manure, and other materials
- Molded handle is 2X stronger than rope
- High-density polyethylene tub holds 40 quarts (10 gallons)
- Tub fits perfectly on the Little Giant® Multi-Purpose Muck Cart (Item No. CA500, sold separately)
- Available in 9 colors including: red, blue, green, black, hot pink, orange, lime green, and berry blue

Molded handle is tested 2x stronger than rope