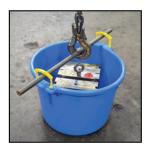

## 40 QUART MUCKTUBS

## Helps you handle cleanup jobs with ease

- Tub for moving soiled bedding, manure, and other materials
- Molded handle is 2X stronger than rope
- High-density polyethylene tub holds 40 quarts (10 gallons)
- Tub fits perfectly on the Little Giant® Multi-Purpose Muck Cart (Item No. CA500, sold separately)
- Available in 9 colors including: red, blue, green, black, hot pink, orange, lime green, and berry blue