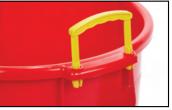

## 40 QUART MUCKTUBS



## Helps you handle cleanup jobs with ease

- Tub for moving soiled bedding, manure, and other materials
- Molded handle is 2X stronger than rope
- High-density polyethylene tub holds 40 quarts (10 gallons)
- Tub fits perfectly on the Little Giant® Multi-Purpose Muck Cart (Item No. CA500, sold separately)
- Available in 9 colors including: red, blue, green, black, hot pink, orange, lime green, and berry blue





Molded handle is tested 2x stronger than rope











## ORDERING INFORMATION

| ltem #     | Description             | Pack Size | UPC          | Master UPC     | Item Dims.<br>L x W x H (inches) | Carton Dims.<br>L x W x H (inches) | Carton Wt.<br>Lbs. | Cubic<br>Ft. |
|------------|-------------------------|-----------|--------------|----------------|----------------------------------|------------------------------------|--------------------|--------------|
| PSB40BLACK | 40 QUART MUCK TUB BLACK | 6         | 084369161640 | 10084369161647 | 19.5 X 18 X 14                   | 19.5 X 18 X 28.5                   | 21.25              | 5.03         |
| PSB40BLUE  | 40 QUART MUCK TUB BLUE  | 6         | 084369161626 | 10084369161623 | 19.5 X 18 X 14                   | 19.5 X 18 X 28.5                   | 21.25              | 5.03